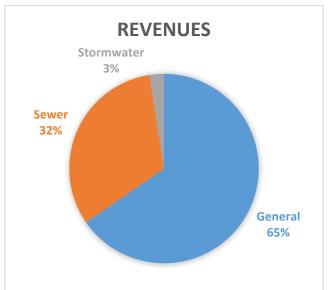

#### **Budget Format**

The 2022 budget format includes separate operating funds for General, Sewer, and Stormwater. General Fund allotments can be used for any legal municipal expenditure, but other funds have restrictions on the use of monies based on the legally allowable fund purpose. By outlining these services in individual funds, the actual costs of these government functions can be separately identified and analyzed. The distinctive funds provide a clear representation of how Borough resources are allocated and what amount of funding is necessary to continue specific services.

| Fund       | Revenues           | Expenses           | Balance         |
|------------|--------------------|--------------------|-----------------|
| General    | \$<br>2,318,576.27 | \$<br>2,318,021.72 | \$<br>554.55    |
| Sewer      | \$<br>1,140,500.00 | \$<br>1,122,052.51 | \$<br>18,447.49 |
| Stormwater | \$<br>148,000.00   | \$<br>138,975.95   | \$<br>9,024.05  |