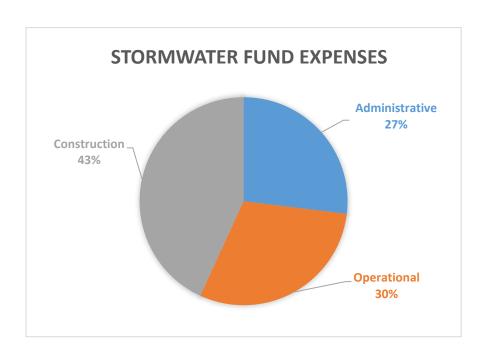

The proposed Stormwater budget includes an increase in the SPIF rate.

Based on the calculated 2021 year end Stormwater Fund balance of approximately \$30,000, the Admin and Finance committee is recommending a \$0.25 increase in the SPIF from \$0.50 to \$0.75 per hundred square feet of impervious area. This rate change will increase the fund's annual revenue by \$30,000 and will increase the average residential property SPIF billing by \$2.00 per quarter.

| Fund       | Revenues           | Expenses           | Balance         |
|------------|--------------------|--------------------|-----------------|
| General    | \$<br>2,318,576.27 | \$<br>2,318,021.72 | \$<br>554.55    |
| Sewer      | \$<br>1,140,500.00 | \$<br>1,122,052.51 | \$<br>18,447.49 |
| Stormwater | \$<br>148,000.00   | \$<br>138,975.95   | \$<br>9,024.05  |