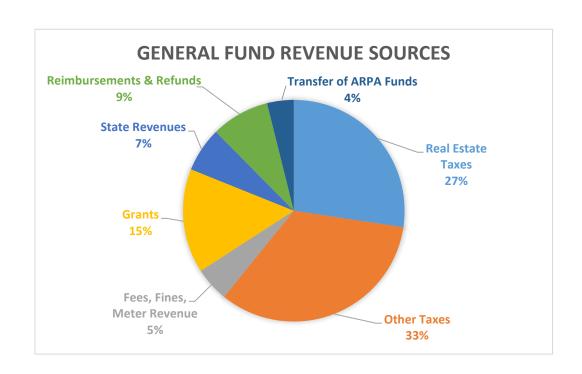

#### General Fund Revenue

The primary revenue source for the General Fund is real estate and earned income taxes. Grants, fees, fines, and reimbursements also contribute to General Fund revenues. Revenues projected in the General Fund budget are based on prior year collections and anticipated economic trends.

# **General Fund Revenue Summary**

| Revenue Source             | Amount             |
|----------------------------|--------------------|
| Real Estate Taxes          | \$<br>635,000.00   |
| Other Taxes                | \$<br>775,000.00   |
| Fees, Fines, Meter Revenue | \$<br>117,175.00   |
| Grants                     | \$<br>352,901.27   |
| State Revenues             | \$<br>151,000.00   |
| Reimbursements & Refunds   | \$<br>197,500.00   |
| Transfer of ARPA Funds     | \$<br>90,000.00    |
| TOTAL REVENUES             | \$<br>2,318,576.27 |