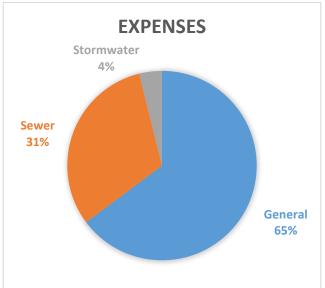

#### **Budget Format**

The 2022 budget format includes separate operating funds for General, Sewer, and Stormwater. General Fund allotments can be used for any legal municipal expenditure, but other funds have restrictions on the use of monies based on the legally allowable fund purpose. By outlining these services in individual funds, the actual costs of these government functions can be separately identified and analyzed. The distinctive funds provide a clear representation of how Borough resources are allocated and what amount of funding is necessary to continue specific services.

| Fund       | Revenues           | Expenses           | Balance         |
|------------|--------------------|--------------------|-----------------|
| General    | \$<br>2,318,576.27 | \$<br>2,318,021.72 | \$<br>554.55    |
| Sewer      | \$<br>1,140,500.00 | \$<br>1,122,052.51 | \$<br>18,447.49 |
| Stormwater | \$<br>148,000.00   | \$<br>138,975.95   | \$<br>9,024.05  |