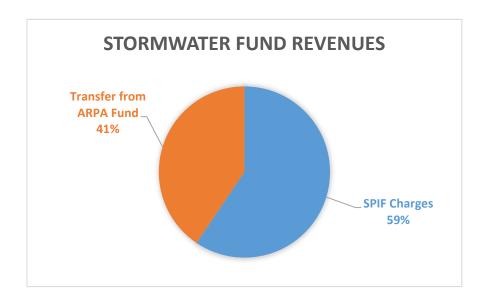

The proposed Stormwater budget includes an increase in the SPIF rate.

Based on the calculated 2021 year end Stormwater Fund balance of approximately \$30,000, the Admin and Finance committee is recommending a \$0.25 increase in the SPIF from \$0.50 to \$0.75 per hundred square feet of impervious area. This rate change will increase the fund's annual revenue by \$30,000 and will increase the average residential property SPIF billing by \$2.00 per quarter.