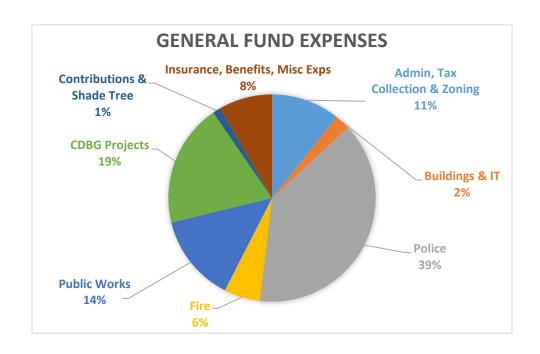

### **General Fund Expenses**

The 2022 projected expenses are fairly balanced with the majority of the costs being spent on safety related services such as the police, fire, and streets departments. The budgeted CDBG projects are grant funded and some of the benefit costs including the retirement costs are offset by direct budgeted, state funded revenue sources.

# **General Fund Expense Summary**

| Expense                        | Amount             |
|--------------------------------|--------------------|
| Admin, Tax Collection & Zoning | \$<br>249,006.41   |
| Buildings & IT                 | \$<br>55,846.00    |
| Police                         | \$<br>898,105.69   |
| Fire                           | \$<br>130,400.00   |
| Public Works                   | \$<br>316,953.62   |
| CDBG Projects                  | \$<br>445,300.00   |
| Contributions & Shade Tree     | \$<br>28,600.00    |
| Insurance, Benefits, Misc Exps | \$<br>193,810.00   |
| TOTAL EXPENSES                 | \$<br>2,318,021.72 |