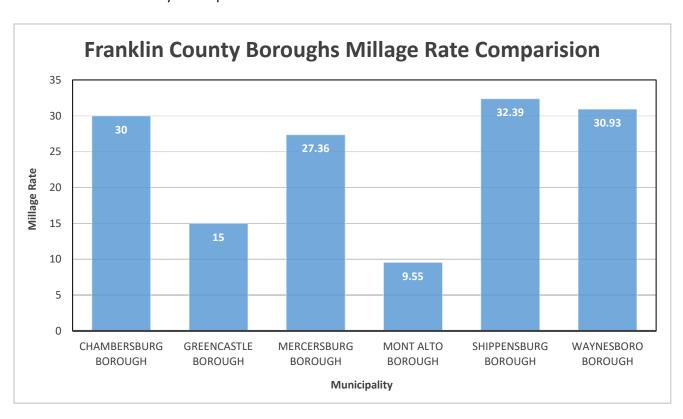

The proposed budget does not include an increase in the property tax millage rate.

The proposed 2022 General Fund budget is balanced without an increase to the property tax rate which will remain at 15.0 mills. 2022 will be the fourth consecutive year that the Borough has not increased real estate taxes with the last increase occurring 2018. The chart below is a comparison of the Borough of Greencastle's real estate tax rate relative to millage rates in other Franklin County municipalities.